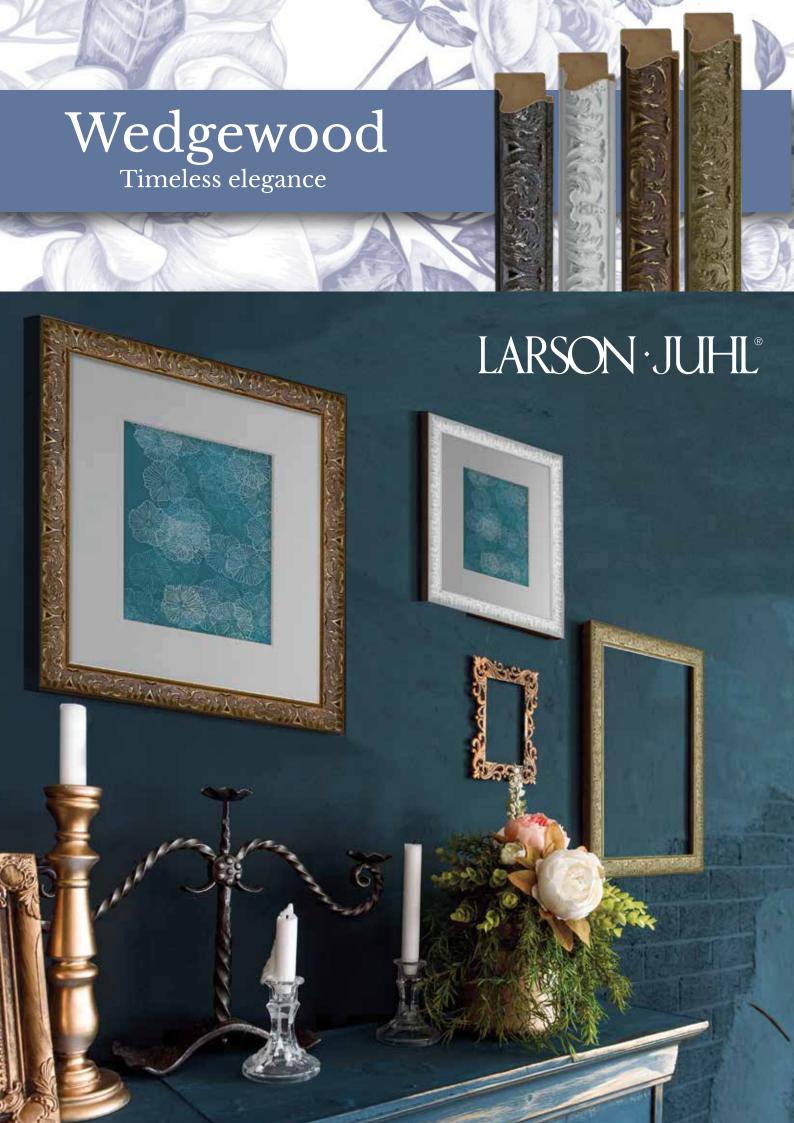

# Wedgewood

The Larson-Juhl Wedgewood range offers a refined beauty that embraces the true art of custom framing. Four rich, layered finishes with a delicate patina of age, toned to complement contemporary Australian design and artwork trends. The Wedgewood finishes are complimented with a simple, flowing profile and enhanced with classically inspired detailing.

Designed to reflect global interior trends seeing a strong move towards nature-inspired surfaces and accents such as marbles and more organic shapes & curves. 2022 will see a interiors trend towards soft, curvy furniture, accented by anything that feels warm, welcoming and comfortable.

With the minimal look moving to warmer tones and travel-inspired interiors gaining popularity and patronage, the Wedgewood range is perfectly positioned to add to, and compliment the colours and textures of 2022.